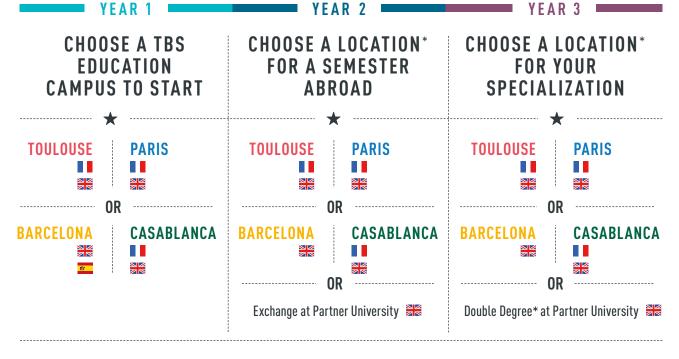

## A TRULY INTERNATIONAL EXPERIENCE

CAMPUSES TOUI OUSF PARIS BARCELONA

PARTNER UNIVERSITIES **WORLDWIDE** FOR EXCHANGES & DOUBLE DEGREES

2,000

STUDENTS

CASABLANCA

40"+

INTERNATIONAL STUDENTS

# 4 INTERNATIONAL CAMPUSES

Known as the European capital for the Aerospace Industry, Toulouse is also developed in many innovative business sectors. Voted Best Student City in France by French student magazine L'Etudiant for several years in a row, Toulouse is the place to be to discover Southern French culture, architecture, food, rugby as well as a vibrant student life. The contemporary TBS Education Toulouse Campus is located among local and international companies with easy access to the city center.

## **European capital of innovation**

Barcelona is the 2<sup>nd</sup> largest city in Spain and home to the headquarters of several large international companies and financial institutions. The city is well-known for its cosmopolitan student population. The TBS Education Barcelona campus is a 7-storey building located in the 22@ district, a hotspot for innovation and knowledge.

## **Discover the City of Lights**

Explore everything the City of Lights and luxury has to offer while studying in the cultural heart of Europe. Our Paris campus is located a few minutes walk from the Tour Eiffel, near the headquarters of large international companies for easy networking.

## Home to 60% of Moroccan companies

Casablanca is the economic capital of the Kingdom of Morocco and embodies the dynamism of this emerging country. Our  $3,500~\text{m}^2$  campus is located in the city's most prestigious business district.