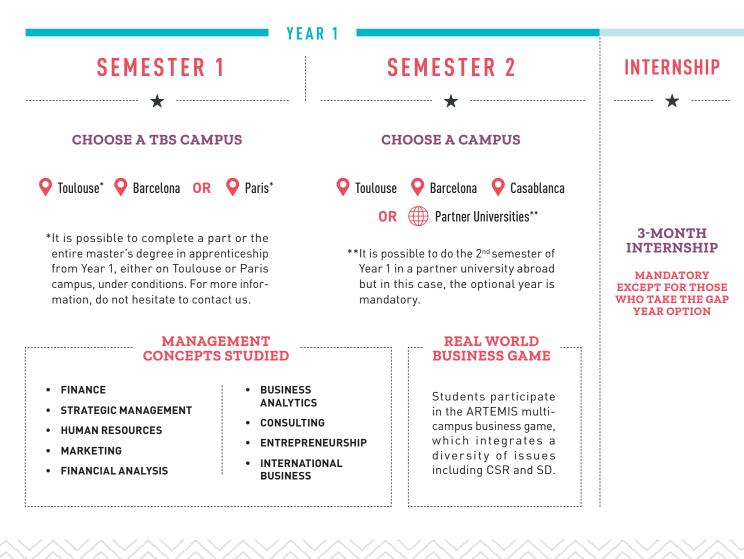

## **TBS EDUCATION MASTER** IN MANAGEMENT

# DISCOVER YOURSELF

THIS IS WHERE YOU BELONG

Our Master in Management program tunes into your desires, passions and ambitions. Our goal: provide you with the inspiration to become your true self, both on a professional and personal level.

#### EXPLORE THE TBS EDUCATION UNIVERSE AND WIN DOUBLE

TBS Education offers over 100 Double Degree possibilities to enhance your expertise, the largest offer in France! You can opt for a Double Degree via our on-campus Master of Science programs or choose to perfect your skills in one of our partner universities across the globe.