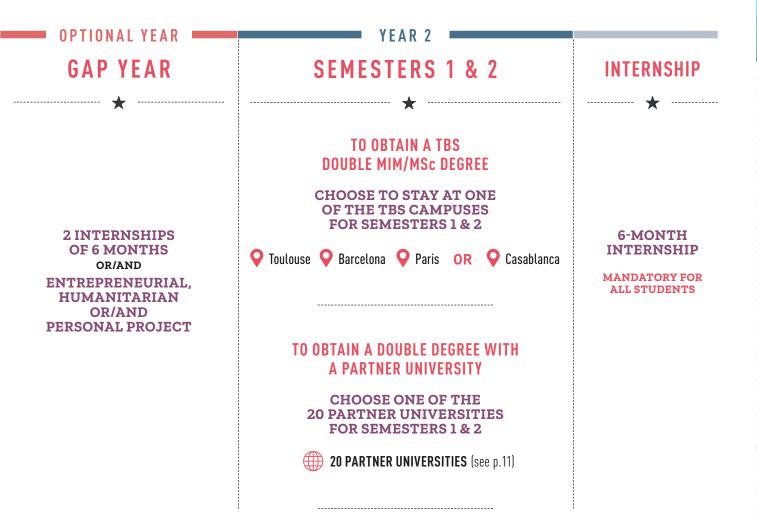

#### FOR DOUBLE DEGREES AND SEMESTERS ABROAD

TBS Education helps you live the adventure of a lifetime while you build a multilingual future that spans many countries. To obtain a double degree with one of our partner universities, you need to take a year and complete two consecutive semesters at the partner university of your choice.

## **20 PARTNER** UNIVERSITIES **DOUBLE DEGREES**